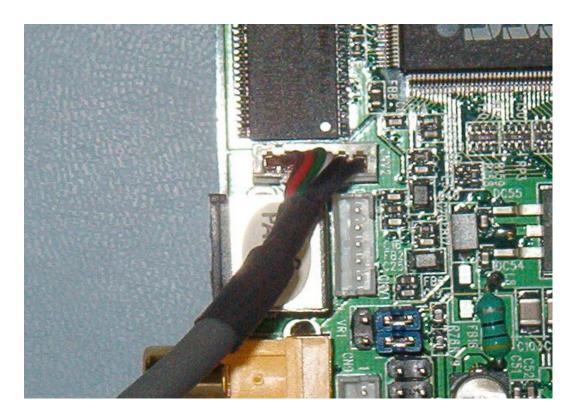

Plug the 2.5MM Coaxial connector into the power receptacle on the Media Board.

Next connect the Video cable for the TFTOPPER to the Media Board as shown below.

Now insert the Memory card into the Media Board.