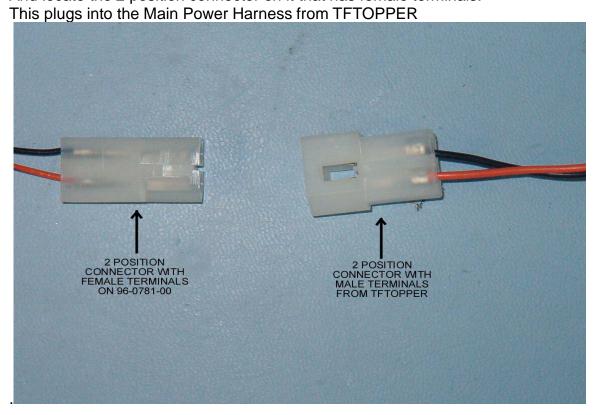

(Not Shown)

Please refer to the following picture for identification of the connectors on the Power "Y" Adaptor

Take the Power Adaptor "Y" harness (PN 96-0781-00)
And locate the 2 position connector on it that has female terminals.

## Plug these two connectors together.

Attach the mounting feet to the Media Board.

INS-0157 REV 1.0 06/13/06

Next locate the power connector on the Media board and the 2.5MM Connector on the Power "Y" Adaptor.