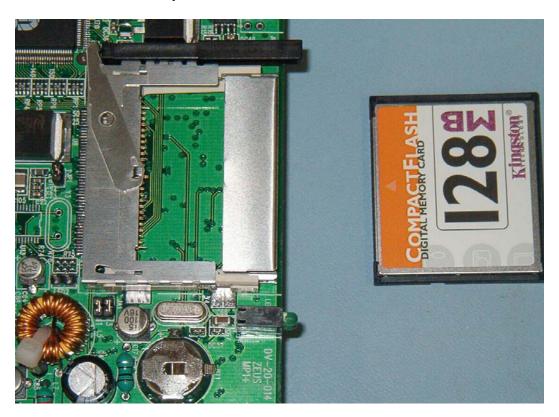

Plug the 2.5MM Coaxial connector into the power receptacle on the Media Board.

Next connect the Video cable for the TFTOPPER to the Media Board as shown below.

Now insert the Memory card into the Media Board.