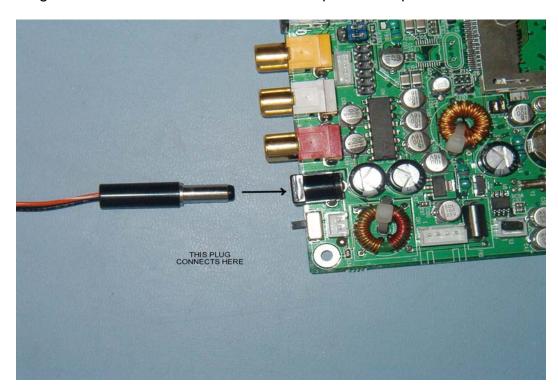

Plug the 2.5MM Coaxial connector into the power receptacle on the Media Board.

Next connect the Video cable for the TFTOPPER to the Media Board as shown below.

Now insert the Memory card into the Media Board.