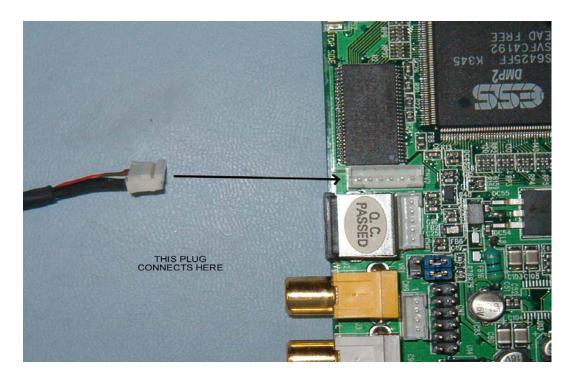

Plug the 2.5MM Coaxial connector into the power receptacle on the Media Board.

Next connect the Video cable for the TFTOPPER to the Media Board as shown below.

Now insert the Memory card into the Media Board.