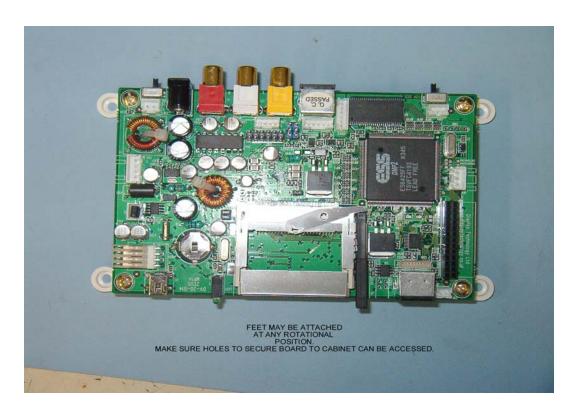

## Plug these two connectors together.

Attach the mounting feet to the Media Board.

INS-0157 REV 1.0 06/13/06

Next locate the power connector on the Media board and the 2.5MM Connector on the Power "Y" Adaptor.