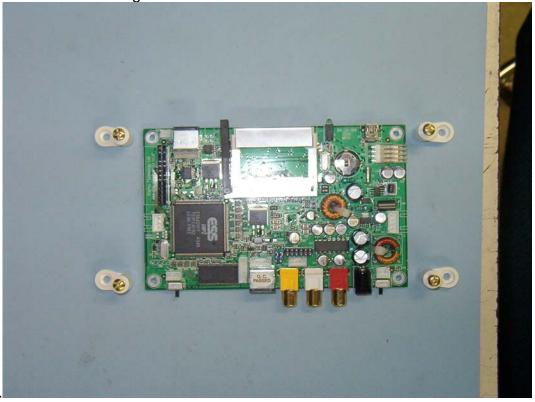

Enclosed you will find

| 1: | TFTOPPER                  | PN 104-05892                  | 1 Piece |
|----|---------------------------|-------------------------------|---------|
| 2: | Media Board               | Media Player                  | 1 Piece |
| 3: | 128MB Memory Card         | PN Z5197                      | 1 Piece |
| 4: | Power Adaptor "Y" Harness | PN 96-0781-00                 | 1 Piece |
| 5: | PCB Mounting Feet         | PN 49-1019-00                 | 1 Piece |
|    | <u>-</u>                  | NOTE; There are 4 feet in the |         |
|    |                           | Bag.                          |         |
| 6: | Instruction Manual        | INS-0157                      | 1 Piece |

## Plug these two connectors together.

Attach the mounting feet to the Media Board.

INS-0157 REV 1.0 06/13/06

Next locate the power connector on the Media board and the 2.5MM Connector on the Power "Y" Adaptor.

Finally secure Media board to inside of cabinet by means of hole in mounting feet. Tie up any loose wires and connect main power from power supply to open 2 position connector on Power Adaptor "Y" harness.