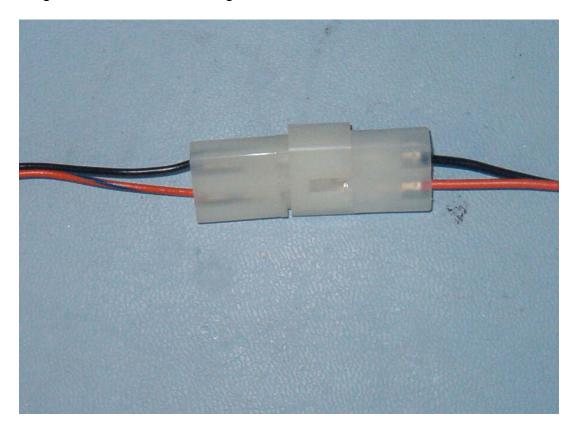

## Plug these two connectors together.

Attach the mounting feet to the Media Board.

INS-0157 REV 1.0 06/13/06

Next locate the power connector on the Media board and the 2.5MM Connector on the Power "Y" Adaptor.