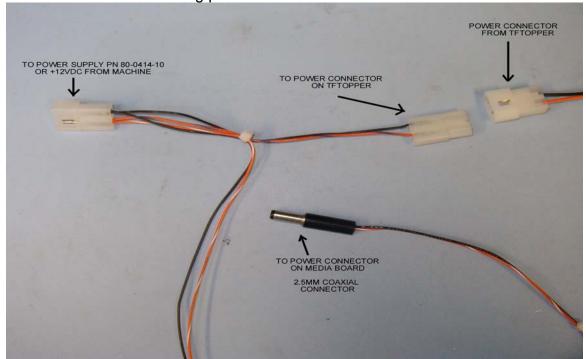

(Not Shown)

Please refer to the following picture for identification of the connectors on the Power "Y" Adaptor

Take the Power Adaptor "Y" harness (PN 96-0781-00)
And locate the 2 position connector on it that has female terminals.

## Plug these two connectors together.

Attach the mounting feet to the Media Board.

INS-0157 REV 1.0 06/13/06

Next locate the power connector on the Media board and the 2.5MM Connector on the Power "Y" Adaptor.

Plug the 2.5MM Coaxial connector into the power receptacle on the Media Board.

Next connect the Video cable for the TFTOPPER to the Media Board as shown below.

Now insert the Memory card into the Media Board.