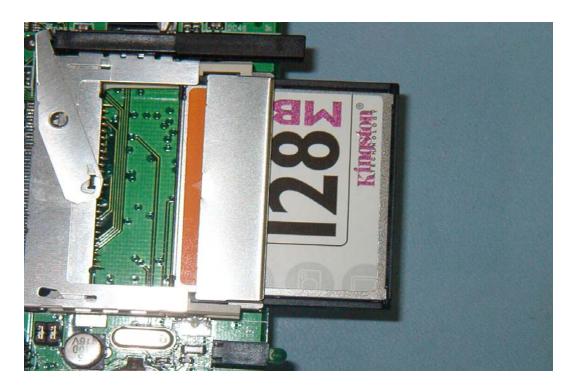

Plug the 2.5MM Coaxial connector into the power receptacle on the Media Board.

Next connect the Video cable for the TFTOPPER to the Media Board as shown below.

Now insert the Memory card into the Media Board.