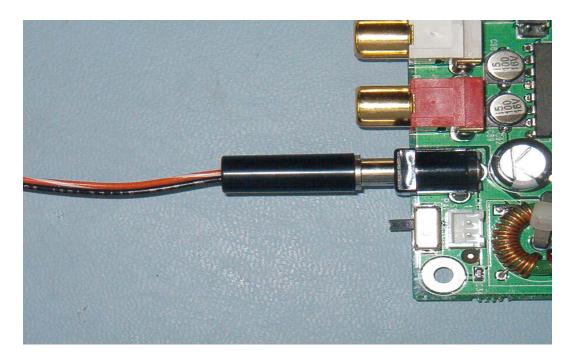

(Not Shown)

Please refer to the following picture for identification of the connectors on the Power "Y" Adaptor

Take the Power Adaptor "Y" harness (PN 96-0781-00)
And locate the 2 position connector on it that has female terminals.

## Plug these two connectors together.

Attach the mounting feet to the Media Board.

INS-0157 REV 1.0 06/13/06

Next locate the power connector on the Media board and the 2.5MM Connector on the Power "Y" Adaptor.