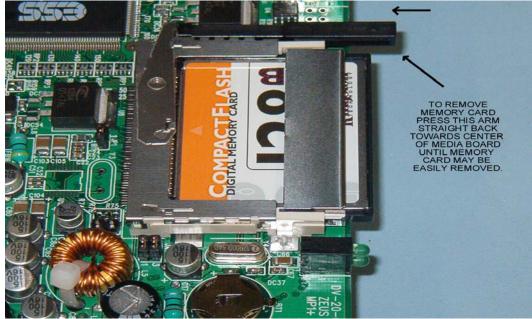

Plug the 2.5MM Coaxial connector into the power receptacle on the Media Board.

Next connect the Video cable for the TFTOPPER to the Media Board as shown below.

Now insert the Memory card into the Media Board.