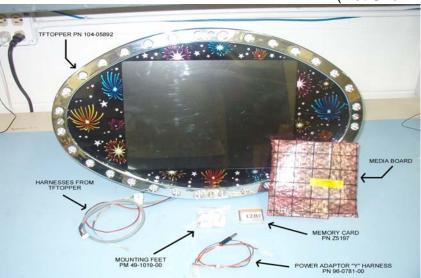

Enclosed you will find

| 1: | TFTOPPER                  | PN 104-05892                  | 1 Piece |
|----|---------------------------|-------------------------------|---------|
| 2: | Media Board               | Media Player                  | 1 Piece |
| 3: | 128MB Memory Card         | PN Z5197                      | 1 Piece |
| 4: | Power Adaptor "Y" Harness | PN 96-0781-00                 | 1 Piece |
| 5: | PCB Mounting Feet         | PN 49-1019-00                 | 1 Piece |
|    | <u>-</u>                  | NOTE; There are 4 feet in the |         |
|    |                           | Bag.                          |         |
| 6: | Instruction Manual        | INS-0157                      | 1 Piece |

(Not Shown)

Please refer to the following picture for identification of the connectors on the Power "Y" Adaptor

Take the Power Adaptor "Y" harness (PN 96-0781-00)
And locate the 2 position connector on it that has female terminals.